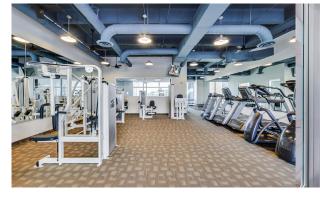

## PROPERTY HIGHLIGHTS

- 14 Story Class AA Office Building Located in Granite Park
- Dramatic, unobstructed views, with excellent accessibility to Dallas North Tollway and State Highway 121. DFW Airport is less than 25 minutes via State Highway 121.
- **MEET** | Conference Centers located in Granite Park One, Three, Four & Five. Customers may use any conference center in Granite Park.
- MOVE | Fitness centers located in Granite Park Two, Three & Four. Employees may use any fitness center at no charge.
- EATS | Murphy's Deli on-site
- THE YARD | Outdoor seating overlooking the lakes with Wi-Fi
- 24-hour security
- 100% Garage parking
- Management Granite's buildings are an active participant in the Energy Star Program and Granite is the first commercial real estate firm to receive the Energy Star Leader award.