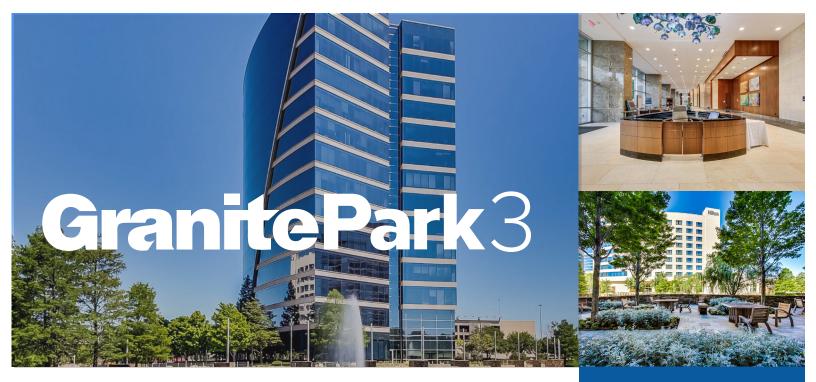

## PROPERTY HIGHLIGHTS

- 14 Story Class AA Office Building Located in Granite Park
- Dramatic, unobstructed views, with excellent accessibility to Dallas North Tollway and State Highway 121. DFW Airport is less than 25 minutes via State Highway 121.
- **MEET** | Conference Centers located in Granite Park One, Three, Four & Five. Customers may use any conference center in Granite Park.
- MOVE | Fitness centers located in Granite Park Two, Three & Four. Employees may use any fitness center at no charge.
- EATS | Murphy's Deli on-site
- THE YARD | Outdoor seating overlooking the lakes with Wi-Fi
- 24-hour security
- 100% Garage parking
- Management Granite's buildings are an active participant in the Energy Star Program and Granite is the first commercial real estate firm to receive the Energy Star Leader award.