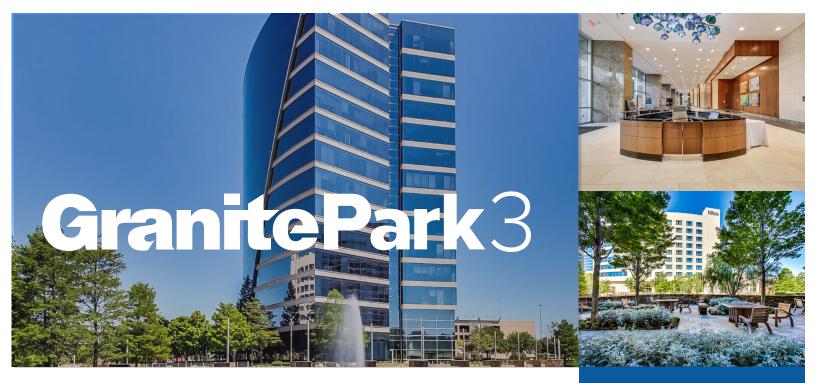

## PROPERTY HIGHLIGHTS

- 14 Story Class AA Office Building Located in Granite Park
- Dramatic, unobstructed views, with excellent accessibility to Dallas
  North Tollway and State Highway 121. DFW Airport is less than
  25 minutes via State Highway 121.
- MEET | Conference Centers located in Granite Park One, Three, Four
  & Five. Customers may use any conference center in Granite Park.
- MOVE | Fitness centers located in Granite Park Two, Three & Four.
  Employees may use any fitness center at no charge.
- EATS | Murphy's Deli on-site
- THE YARD | Outdoor seating overlooking the lakes with Wi-Fi
- 24-hour security
- 100% Garage parking
- Management Granite's buildings are an active participant in the Energy Star Program and Granite is the first commercial real estate firm to receive the Energy Star Leader award.