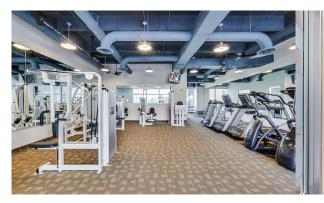

## PROPERTY HIGHLIGHTS

- 14 Story Class AA Office Building Located in Granite Park
- Dramatic, unobstructed views, with excellent accessibility to Dallas
  North Tollway and State Highway 121. DFW Airport is less than
  25 minutes via State Highway 121.
- MEET | Conference Centers located in Granite Park One, Three, Four
  & Five. Customers may use any conference center in Granite Park.
- MOVE | Fitness centers located in Granite Park Two, Three & Four.
  Employees may use any fitness center at no charge.
- EATS | Murphy's Deli on-site
- THE YARD | Outdoor seating overlooking the lakes with Wi-Fi
- 24-hour security
- 100% Garage parking
- Management Granite's buildings are an active participant in the Energy Star Program and Granite is the first commercial real estate firm to receive the Energy Star Leader award.