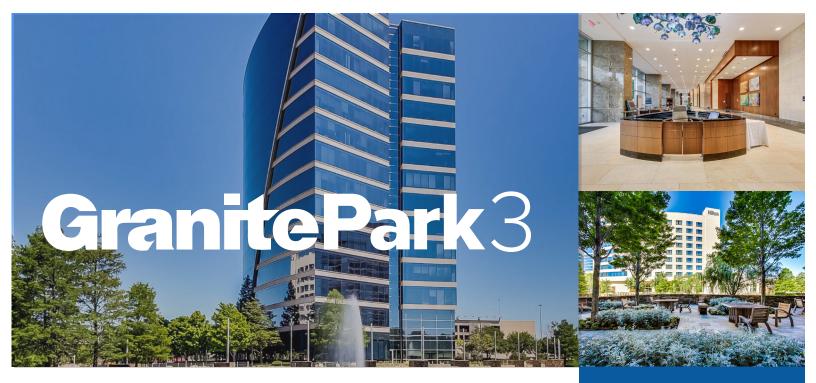

## PROPERTY HIGHLIGHTS

- 14 Story Class AA Office Building Located in Granite Park
- Dramatic, unobstructed views, with excellent accessibility to Dallas
  North Tollway and State Highway 121. DFW Airport is less than
  25 minutes via State Highway 121.
- MEET | Conference Centers located in Granite Park One, Three, Four
  & Five. Customers may use any conference center in Granite Park.
- MOVE | Fitness centers located in Granite Park Two, Three & Four.
  Employees may use any fitness center at no charge.
- EATS | Murphy's Deli on-site
- THE YARD | Outdoor seating overlooking the lakes with Wi-Fi
- 24-hour security
- 100% Garage parking
- Management Granite's buildings are an active participant in the Energy Star Program and Granite is the first commercial real estate firm to receive the Energy Star Leader award.

## **Granite**

5601 Granite Parkway Plano, TX 75024

RENTAL RATE \$33.00 NNN

**OPEX** \$14.44 PSF

**ELECTRIC** \$1.14 PSF

**GARAGE PARKING** \$100 Res / Free Unres