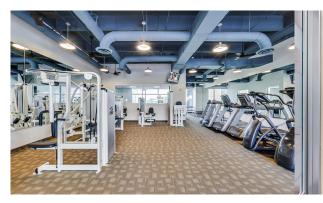

## PROPERTY HIGHLIGHTS

- 14 Story Class AA Office Building Located in Granite Park
- Dramatic, unobstructed views, with excellent accessibility to Dallas
  North Tollway and State Highway 121. DFW Airport is less than
  25 minutes via State Highway 121.
- MEET | Conference Centers located in Granite Park One, Three, Four
  & Five. Customers may use any conference center in Granite Park.
- MOVE | Fitness centers located in Granite Park Two, Three & Four.
  Employees may use any fitness center at no charge.
- EATS | Murphy's Deli on-site
- THE YARD | Outdoor seating overlooking the lakes with Wi-Fi
- 24-hour security
- 100% Garage parking
- Management Granite's buildings are an active participant in the Energy Star Program and Granite is the first commercial real estate firm to receive the Energy Star Leader award.