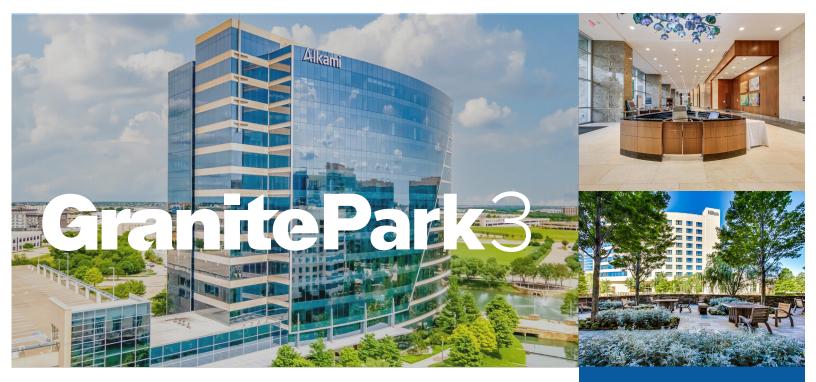

## PROPERTY HIGHLIGHTS

- 14 Story Class AA Office Building Located in Granite Park
- Dramatic, unobstructed views, with excellent accessibility to Dallas North Tollway and State Highway 121. DFW Airport is less than 25 minutes via State Highway 121.
- Meet | Conference Centers located in Granite Park One, Three, Four & Five. Customers may use any conference center in Granite Park with appropriate booking and fees.
- **MOVE** | Fitness centers located in Granite Park Two, Three & Four. Employees may use any fitness center at no charge.
- EATS | Murphy's Deli on-site
- THE YARD | Outdoor seating overlooking the lakes with Wi-Fi
- 24-hour security
- 100% Garage parking
- Management Granite's buildings are an active participant in the Energy Star Program and Granite is the first commercial real estate firm to receive the Energy Star Leader award.
- Awards & Certifications:

## **Granite**

5601 Granite Parkway Plano, TX 75024

RENTAL RATE \$33.00 NNN

**OPEX** \$14.44 PSF

**ELECTRIC** \$1.14 PSF

**GARAGE PARKING** \$100 Res / Free Unres