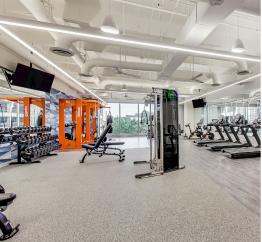

### **Property Highlights**

- A 14-story Class AA office building located in Granite Park
- Offering dramatic, unobstructed views and excellent accessibility to Dallas North Tollway and State Highway 121
- THE YARD | Outdoor seating that overlooks the lakes and offers Wi-Fi access
- MOVE | Fitness centers are situated in Granite Park 2, 3 and 4, available to our customers at no charge
- EATS | Murphy's Deli
- **MEET** | Conference centers located in Granite Park 1, 3, 4 and 5, available to customers with appropriate booking
- DFW Airport is accessible in less than a 25-minute drive via State Highway 121
- Equipped with dual-feed electrical service and supported by 24-hour security