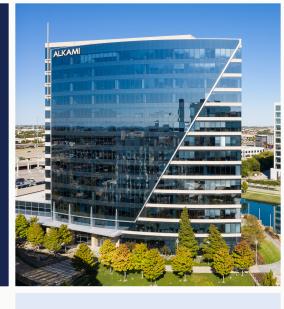

### **Property Highlights**

- A 14-story Class AA office building located in Granite Park
- Offering dramatic, unobstructed views and excellent accessibility to Dallas North Tollway and State Highway 121
- THE YARD | Outdoor seating that overlooks the lakes and offers Wi-Fi access
- MOVE | Fitness centers are situated in Granite Park 2, 3 and 4, available to our customers at no charge
- EATS | Murphy's Deli
- **MEET** | Conference centers located in Granite Park 1, 3, 4 and 5, available to customers with appropriate booking
- DFW Airport is accessible in less than a 25-minute drive via State Highway 121
- Equipped with dual-feed electrical service and supported by 24-hour security

#### Location

5601 Granite Parkway Plano, Texas 75024