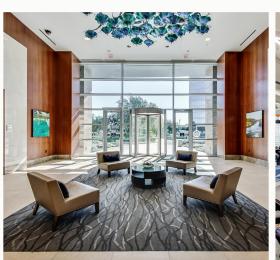

### **Property Highlights**

- A 14-story Class AA office building located in Granite Park
- Offering dramatic, unobstructed views and excellent accessibility to Dallas North Tollway and State Highway 121
- THE YARD | Outdoor seating that overlooks the lakes and offers Wi-Fi access
- MOVE | Fitness centers are situated in Granite Park 2, 3 and 4, available to our customers at no charge
- EATS | Murphy's Deli
- **MEET** | Conference centers located in Granite Park 1, 3, 4 and 5, available to customers with appropriate booking
- DFW Airport is accessible in less than a 25-minute drive via State Highway 121
- Equipped with dual-feed electrical service and supported by 24-hour security