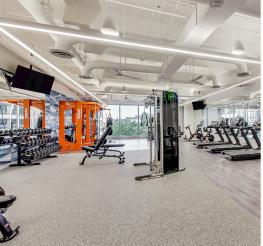

### **Property Highlights**

- A 14-story Class AA office building located in Granite Park
- Offering dramatic, unobstructed views and excellent accessibility to Dallas North Tollway and State Highway 121
- THE YARD | Outdoor seating that overlooks the lakes and offers Wi-Fi access
- MOVE | Fitness centers are situated in Granite Park 2, 3 and 4, available to our customers at no charge
- EATS | Murphy's Deli
- **MEET** | Conference centers located in Granite Park 1, 3, 4 and 5, available to customers with appropriate booking
- DFW Airport is accessible in less than a 25-minute drive via State Highway 121
- Equipped with dual-feed electrical service and supported by 24-hour security