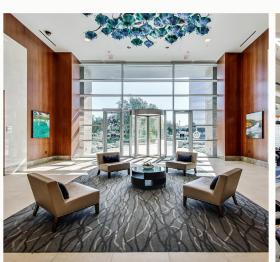

### **Property Highlights**

- A 14-story Class AA office building located in Granite Park
- Offering dramatic, unobstructed views and excellent accessibility to Dallas North Tollway and State Highway 121
- THE YARD | Outdoor seating that overlooks the lakes and offers Wi-Fi access
- MOVE | Fitness centers are situated in Granite Park 2, 3 and 4, available to our customers at no charge
- EATS | Murphy's Deli
- **MEET** | Conference centers located in Granite Park 1, 3, 4 and 5, available to customers with appropriate booking
- DFW Airport is accessible in less than a 25-minute drive via State Highway 121
- Equipped with dual-feed electrical service and supported by 24-hour security