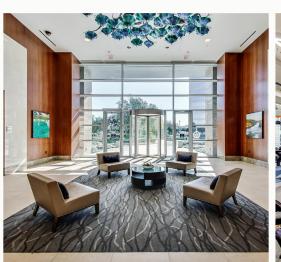

### **Property Highlights**

- A 14-story Class AA office building located in Granite Park
- Offering dramatic, unobstructed views and excellent accessibility to Dallas North Tollway and State Highway 121
- THE YARD | Outdoor seating that overlooks the lakes and offers Wi-Fi access
- MOVE | Fitness centers are situated in Granite Park 2, 3 and 4, available to our customers at no charge
- EATS | Murphy's Deli
- **MEET** | Conference centers located in Granite Park 1, 3, 4 and 5, available to customers with appropriate booking
- DFW Airport is accessible in less than a 25-minute drive via State Highway 121
- Equipped with dual-feed electrical service and supported by 24-hour security