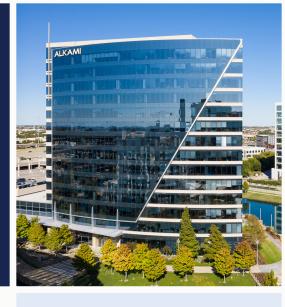

# **GranitePark**3

### **Property Highlights**

- A 14-story Class AA office building located in Granite Park
- Offering dramatic, unobstructed views and excellent accessibility to Dallas North Tollway and State Highway 121
- THE YARD | Outdoor seating that overlooks the lakes and offers Wi-Fi access
- MOVE | Fitness centers are situated in Granite Park 2, 3 and 4, available to our customers at no charge
- EATS | Murphy's Deli
- **MEET** | Conference centers located in Granite Park 1, 3, 4 and 5, available to customers with appropriate booking
- DFW Airport is accessible in less than a 25-minute drive via State Highway 121
- Equipped with dual-feed electrical service and supported by 24-hour security

#### Location

5601 Granite Parkway Plano, Texas 75024