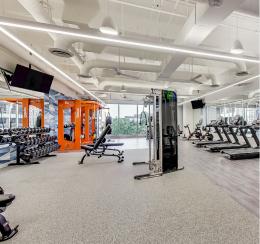

### **Property Highlights**

- A 14-story Class AA office building located in Granite Park
- Offering dramatic, unobstructed views and excellent accessibility to Dallas North Tollway and State Highway 121
- THE YARD | Outdoor seating that overlooks the lakes and offers Wi-Fi access
- MOVE | Fitness centers are situated in Granite Park 2, 3 and 4, available to our customers at no charge
- EATS | Murphy's Deli
- **MEET** | Conference centers located in Granite Park 1, 3, 4 and 5, available to customers with appropriate booking
- DFW Airport is accessible in less than a 25-minute drive via State Highway 121
- Equipped with dual-feed electrical service and supported by 24-hour security